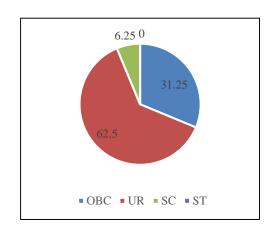

# **Category wise distrubution**

| Number of Participation |    |    |    |     |       | Percentage of participation of Category |      |     |      |
|-------------------------|----|----|----|-----|-------|-----------------------------------------|------|-----|------|
| Gender                  | UR | SC | ST | ОВС | Total | UR                                      | SC   | ST  | ОВС  |
| Male                    | 7  | 0  | 0  | 4   | 11    | 63.6                                    | 0.0  | 0.0 | 36.4 |
| Female                  | 2  | 1  | 0  | 6   | 9     | 22.2                                    | 11.1 | 0.0 | 66.7 |
| Total                   | 9  | 1  | 0  | 10  | 20    | 45.0                                    | 5.0  | 0.0 | 50.0 |