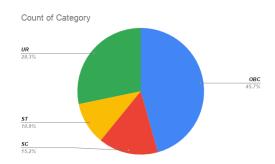

# Category wise distribution

| Number of Participation |    |    |    |     |       | Percentage of participation of<br>Category |     |      |      |
|-------------------------|----|----|----|-----|-------|--------------------------------------------|-----|------|------|
| Gender                  | UR | SC | ST | OBC | Total | UR                                         | SC  | ST   | OBC  |
|                         | 3  | 0  | 1  | 9   | 13    | 23.1                                       | 0.0 | 7.7  | 69.2 |
| Male                    |    |    |    |     |       |                                            |     |      |      |
|                         | 3  | 0  | 1  | 2   | 6     | 50.0                                       | 0.0 | 16.7 | 33.3 |
| Female                  |    |    |    |     |       |                                            |     |      |      |
|                         | 6  | 0  | 2  | 11  | 19    | 31.6                                       | 0.0 | 10.5 | 57.9 |
| Total                   |    |    |    |     |       |                                            |     |      |      |

### **Category:**