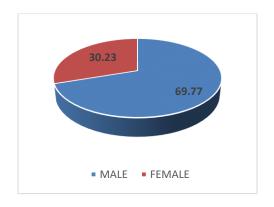

### **GENDER GRAPH**

# **Category wise destitution**

| Number of Participation |    |    |    |     |       | Percentage of participation of Category |      |      |      |
|-------------------------|----|----|----|-----|-------|-----------------------------------------|------|------|------|
| Gender                  | UR | SC | ST | OBC | Total | UR                                      | SC   | ST   | OBC  |
| Male                    | 11 | 3  | 4  | 12  | 30    | 36.7                                    | 10.0 | 13.3 | 40.0 |
| Female                  | 4  | 2  | 0  | 7   | 13    | 30.8                                    | 15.4 | 0.0  | 53.8 |
|                         | 15 | 5  | 4  | 19  | 43    | 34.9                                    | 11.6 | 9.3  | 44.2 |