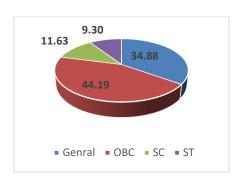

## **CATEGORY**

 $\frac{\textbf{GOOGLE}}{\textbf{ClG4kAgKz3q-6Re0PNC2AnDDP/view?usp=sharing}} \\ \frac{\textbf{https://drive.google.com/file/d/1d1-ooD-clG4kAgKz3q-6Re0PNC2AnDDP/view?usp=sharing}}{\textbf{https://drive.google.com/file/d/1d1-ooD-clG4kAgKz3q-6Re0PNC2AnDDP/view?usp=sharing}} \\ \\ \frac{\textbf{https://drive.google.com/file/d/1d1-ooD-clG4kAgKz3q-6Re0PNC2AnDDP/view?usp=sharing}}{\textbf{https://drive.google.com/file/d/1d1-ooD-clG4kAgKz3q-6Re0PNC2AnDDP/view.google.com/file/d/1d$

# **Category wise destitution**

| Number of Participation |    |    |    |     |       | Percentage of participation of Category |      |      |      |
|-------------------------|----|----|----|-----|-------|-----------------------------------------|------|------|------|
| Gender                  | UR | SC | ST | OBC | Total | UR                                      | SC   | ST   | OBC  |
| Male                    | 11 | 3  | 4  | 12  | 30    | 36.7                                    | 10.0 | 13.3 | 40.0 |
| Female                  | 4  | 2  | 0  | 7   | 13    | 30.8                                    | 15.4 | 0.0  | 53.8 |
|                         | 15 | 5  | 4  | 19  | 43    | 34.9                                    | 11.6 | 9.3  | 44.2 |