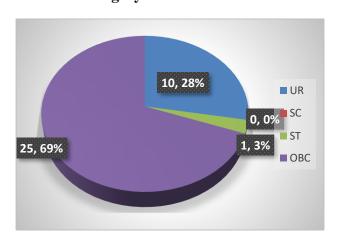

### **Category wise distribution**

| Number of Participation |    |    |    | Percen | tage of<br>of Cat | _    | pation |     |      |
|-------------------------|----|----|----|--------|-------------------|------|--------|-----|------|
| Gender                  | UR | SC | ST | OBC    | Total             | UR   | SC     | ST  | OBC  |
|                         | 10 | 0  | 1  | 25     | 36                | 27.8 | 0.0    | 2.8 | 69.4 |
| Male                    |    |    |    |        |                   |      |        |     |      |
|                         | 0  | 0  | 0  | 0      | 0                 | 0.0  | 0.0    | 0.0 | 0.0  |
| Female                  |    |    |    |        |                   |      |        |     |      |
|                         | 10 | 0  | 1  | 25     | 36                | 27.8 | 0.0    | 2.8 | 69.4 |
| Total                   |    |    |    |        |                   |      |        |     |      |

# **Category wise distribution**